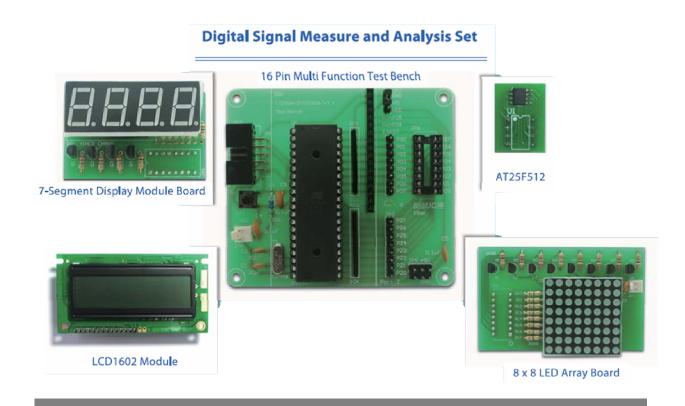

## **Digital Signal Measure and Analysis Set**

This product is co-designed by ZEROPLUS and a high school electronic department teacher. Product package contents the following five boards composed of simulation development environment, but also authorized an open learning materials for all sample code, can be used as an auxiliary teaching aids, practical exercises control flexibly embedded peripheral modules, suitable for all digital circuitry design entry learners adopt!

Based on AT89S51, the test circuit board can directly program the firmware in the mode of ISP, so the operation is convenient. The LCD port on the test circuit board can test the LCD module; the 16 Pin multifunctional test port can test the basic digital IC and all kinds of EEPROMs and Flashes, easy to test and track the digital signal