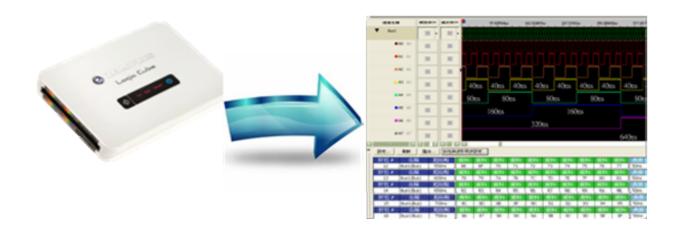

ZEROPLUS has been working with the academic aspects of education with close cooperation, but also joined sponsorship of many MCU thematic project contest. New launched < Digital Signal Measure and Analysis Set>, is ideal for college students who do a variety of topics in signal when simulation board, and then with ZEROPLUS logic analyzer decodes and analysis the digital signal, we can let the original cumbersome time-consuming and expensive workers debug program easier to understand, and also allows students to enter the workforce as soon as possible to establish the competitiveness!

Learning with "Zeroplus Logic Analyzer (LAP-C 16032 above)"

Easy & Quickly build up digital design/debug competence through practice!

Modules on work ~